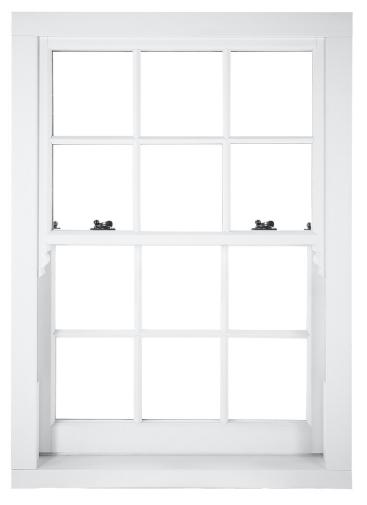

Ultimate Rose is indistinguishable from original timber sash windows, even up close.