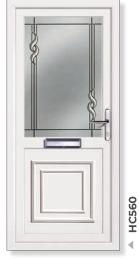

Monsay

**Tear Drop** 

Edwardian Bar

Torridon Georgian Bar

18

Loyne Clear/Pattern

HC560

**Greenock Half** 

Diamond Lead Split

**Greenock Half** 

Tear Drop Split

Loyne Monsay

**Edinburgh Half** Edwardian Bar

HC560

HC755 4