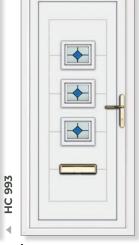

## Melfort

Melfort Traditional Orion

► HC135

**Melfort** Georgian Bar

**Melfort** Belluno

**Melfort** Clear/Pattern

**Melfort** Diamond Lead

**Melfort** Country Rose