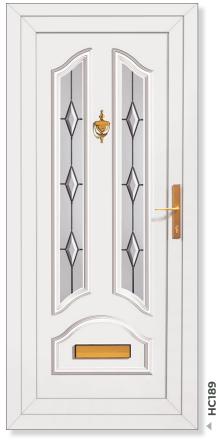

Monsay

**Tear Drop** 

Edwardian Bar

Torridon Georgian Bar

18

Loyne Clear/Pattern

HC560

**Greenock Half** 

Diamond Lead Split

**Greenock Half** 

Tear Drop Split

Loyne Monsay

**Edinburgh Half** Edwardian Bar

HC560

HC755 4