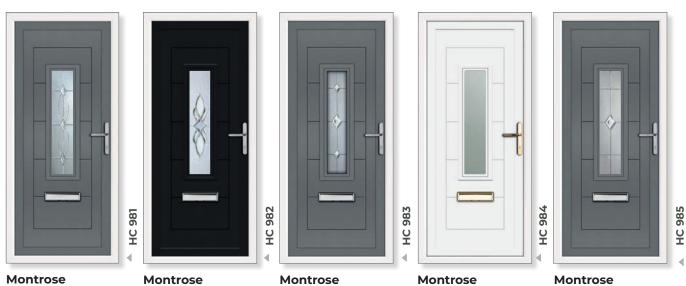

### MODERN DESIGNS

Sleek, sophisticated, and perfectly contemporary. These modern panel designs feature a modernized central panel with a stylish horizontal centrepiece, bringing a fresh and up-to-date aesthetic to your space.

Montrose

Montrose Bienno

Glazed

Visso

Montrose Mezanno

Montrose Nusco

PVCu collection | Lussa

Asti