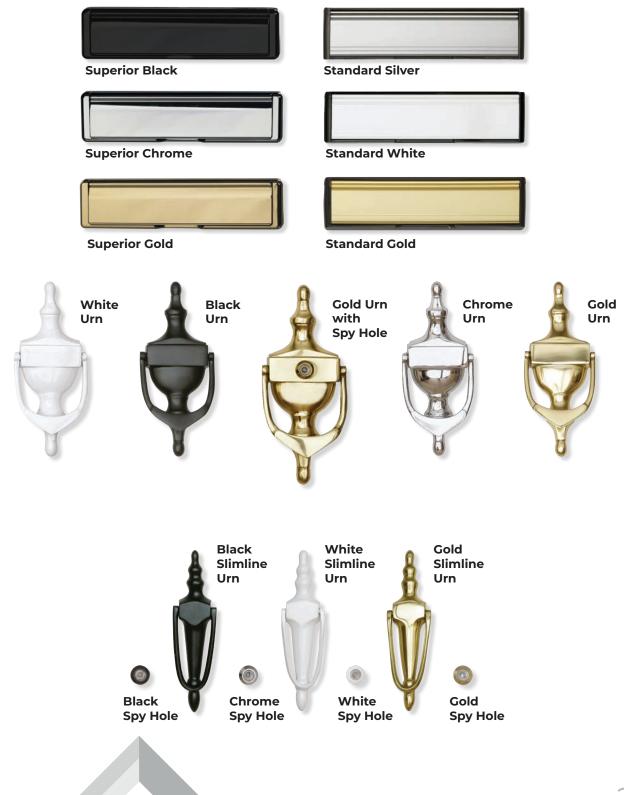

## Accessories

Our distinctive range of accessories are designed to complement our doors for the perfect finishing touch.

Available in a choice of colours: Gold, Silver, Black or White, and Polished Gold or Polished Chrome.