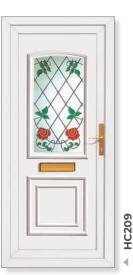

# Other Styles

**Lyon Six** Clear/Pattern

**Gold Reims** 

Zirconia

Glisten

HC720

**Lundie** Rousay

16

Rannoch Two Zirconia

**Lundie** Gold Reims

**Shiel** Glisten

HC376

**Brora** Crystal Petals

Rannoch

Solid

HC365