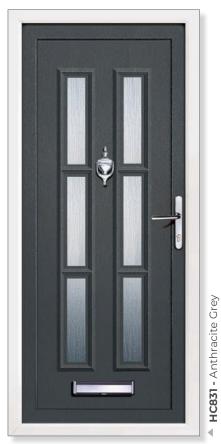

Rosewood

Sherwood Oak

Irish Oak

Black-Brown

Anthracite

Chartwell

All our pannelled doors can be painted with any RAL colour in our state-of-the-art paint department. Please specify the colour name and RAL code when ordering.