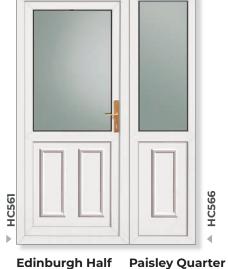

Monsay

**Tear Drop** 

Edwardian Bar

Torridon Georgian Bar

18

Loyne Clear/Pattern

HC560

**Greenock Half** 

Diamond Lead Split

**Greenock Half** 

Tear Drop Split

Loyne Monsay

**Edinburgh Half** Edwardian Bar

HC560

HC755 4