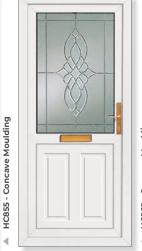

#### CONCAVE MOULDINGS

Our collection of residential doors offers total security coupled with excellent thermal and acoustic properties. Concave moulding reproduces the appearance of a traditional timber door.

## Concave

Concave

Ensay

Blenvie

Lynne Four Clear/Pattern

Cannich

Lunna

Katrine Edwardian Bar

**Dundee Half** Boyne

ET15 - Concave Moulding

4

**Dundee Half** Blenvie

ET17 - Concave Moulding 4

**Carron One** Alva

**Dundee Half** Ensay