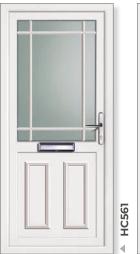

Monsay

**Tear Drop** 

Edwardian Bar

Torridon Georgian Bar

18

Loyne Clear/Pattern

HC560

**Greenock Half** 

Diamond Lead Split

**Greenock Half** 

Tear Drop Split

Loyne Monsay

**Edinburgh Half** Edwardian Bar

HC560

HC755 4