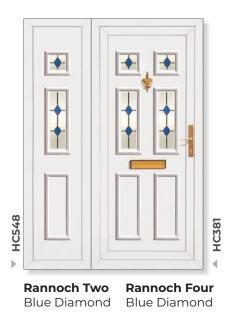

Rannoch Two Zirconia

**Lundie** Gold Reims

**Shiel** Glisten

HC376

**Brora** Crystal Petals

Rannoch

Solid

HC365