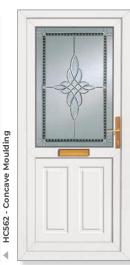

#### CONCAVE MOULDINGS

Our collection of residential doors offers total security coupled with excellent thermal and acoustic properties. Concave moulding reproduces the appearance of a traditional timber door.

## Concave

Concave

Ensay

Blenvie

Lynne Four Clear/Pattern

Cannich

Lunna

Katrine Edwardian Bar

**Dundee Half** Boyne

ET15 - Concave Moulding

4

**Dundee Half** Blenvie

ET17 - Concave Moulding 4

**Carron One** Alva

**Dundee Half** Ensay