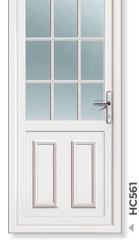

Monsay

**Tear Drop** 

Edwardian Bar

Torridon Georgian Bar

18

Loyne Clear/Pattern

HC560

**Greenock Half** 

Diamond Lead Split

**Greenock Half** 

Tear Drop Split

Loyne Monsay

**Edinburgh Half** Edwardian Bar

HC560

HC755 4