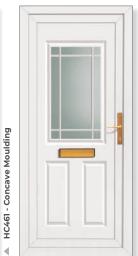

#### CONCAVE MOULDINGS

Our collection of residential doors offers total security coupled with excellent thermal and acoustic properties. Concave moulding reproduces the appearance of a traditional timber door.

## Concave

Concave

Ensay

Blenvie

Lynne Four Clear/Pattern

Cannich

Lunna

Katrine Edwardian Bar

**Dundee Half** Boyne

ET15 - Concave Moulding

4

**Dundee Half** Blenvie

ET17 - Concave Moulding 4

**Carron One** Alva

**Dundee Half** Ensay