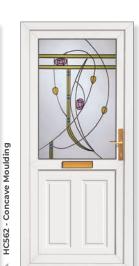

#### CONCAVE MOULDINGS

Our collection of residential doors offers total security coupled with excellent thermal and acoustic properties. Concave moulding reproduces the appearance of a traditional timber door.

## Concave

Concave

Ensay

Blenvie

Lynne Four Clear/Pattern

Cannich

Lunna

Katrine Edwardian Bar

**Dundee Half** Boyne

ET15 - Concave Moulding

4

**Dundee Half** Blenvie

ET17 - Concave Moulding 4

**Carron One** Alva

**Dundee Half** Ensay