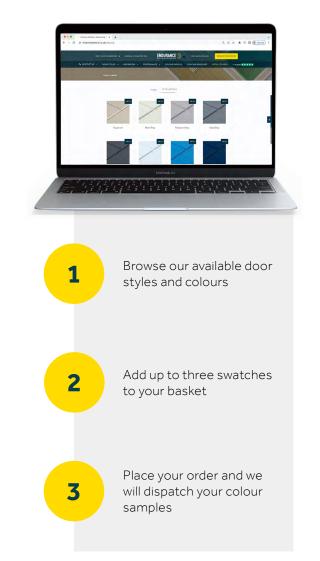

#### **How To Order Your Samples**

### Ordering from Endurance is as easy as 1,2,3.

Take the guesswork out of choosing the perfect colour for your beautiful new Endurance door by requesting up to 3 free colour samples from our website.

Simply scan the QR code below or visit endurancedoors.co.uk/colours to choose from our range of 19 fabulous colours.

Once you've received your samples, you'll have the opportunity to view them in the exact lighting and location your door is going to be installed. This will give you a chance to see whether your chosen colours complement the brick or rendering of your home.

Scan this QR code to order your free samples.