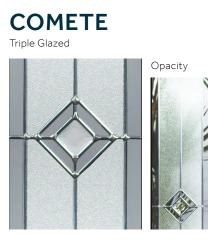

## COUNTRY COLLECTION RANGE

**Abbott** Irish Oak / Bullion

**Algas** Golden Oak / Comete

**Brecon** Duck Egg

**Bredon** Chartwell Green

**Bruce** Anthracite Grey / Reeded

**Kit** Irish Oak / Fabian

**Cleeve** Pearl Grey / Satin