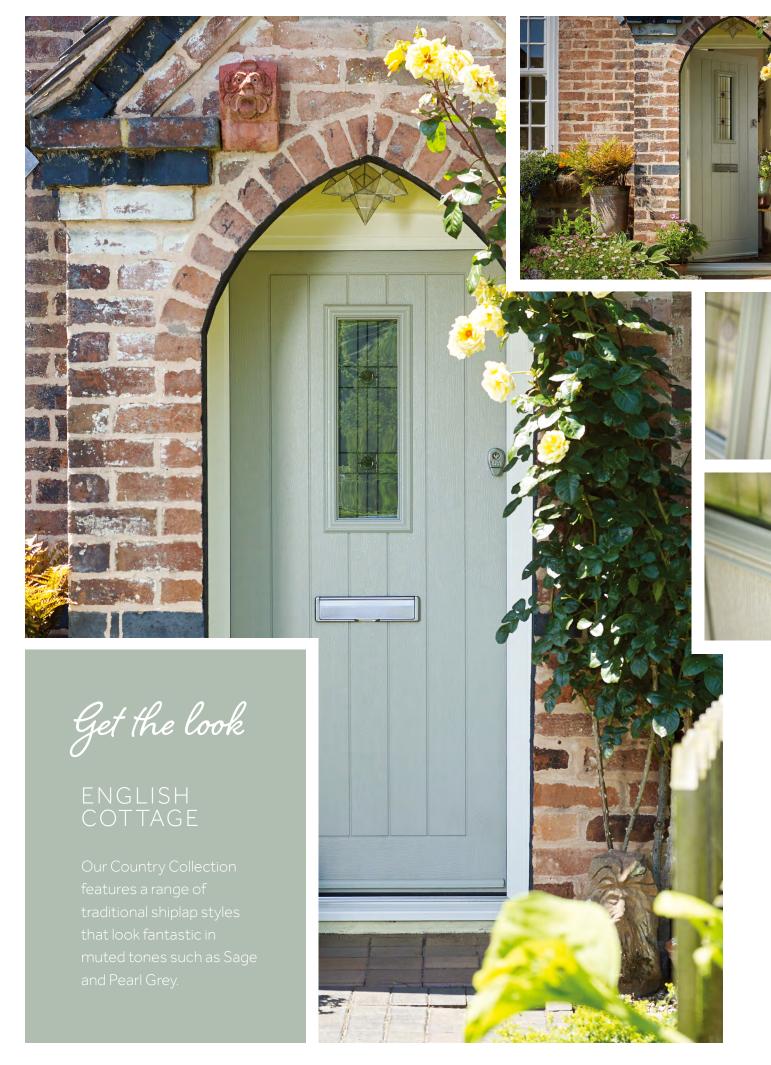

# The Country Collection

Designs full of rural charm. Doors from our Country Collection feature authentic shiplap detailing, giving them a rustic, handmade appeal. Choose one of our neutral shades such as Sage or Claystone to complete the country look.