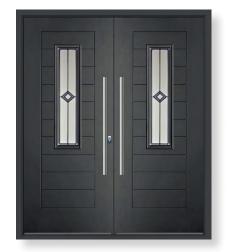

## Double doors.

Give your entrance instant wow-factor with a set of solid and secure double doors from Endurance. Our double doors are available in an extensive range of styles and finishes, and to offer versatility some of our designs available as an offset double door too.

Our full range of double door designs are available to view on our Door Designer at endurancedoors.co.uk

Scan here to find out more about our double doors.

**ABBOTT** Colour: Claystone Glass: Satin

**PEN** Colour: Golden Oak Glass: Satin

**TYREE** Colour: Elephant Grey Glass: Riviera

**MAY** Colour: Duck Egg Glass: Satin

**ALTO** Colour: Anthracite Grey Glass: Comete