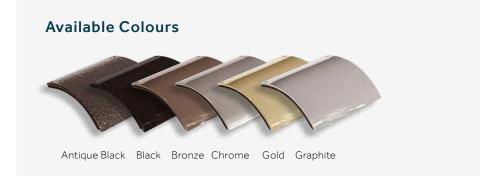

# The colour collection.

Endurance doors are available in your choice of 19 colours, with the option to choose an alternative colour for the exterior and interior of your door. Most of our customers choose a white internal finish, but with so many different colours available the decision is yours. We're also able to offer perfectly matching door frames for most of our door colours too.

Note: All colours are visual representations only. We recommend you request a sample to see the true colour.

Anthracite Grey RAL Code: 7016

Brilliant Blue RAL Code: 5007

Cream RAL Code: 9001

Claystone NCS Code: 2005-Y50R

Chartwell Green NCS Code: 3010-G10Y

Duck Egg\* NCS Code: 2010-R90B

Elephant Grey RAL Code: 7001

Irish Oak RAL Code: 1011

French Navy RAL Code: 5011

Pearl Grey RAL Code: 7038

Rich Red RAL Code: 3011

Schwarz Braun RAL Code: 8022

Golden Oak RAL Code: 8001

Racing Green RAL Code: 6009

Rosewood RAL Code: 8015

Slate Grey RAL Code: 7015

Sage NCS Code: 4005-G80Y

White RAL Code: 9016