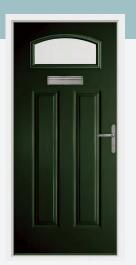

# The Country Collection

Designs full of rural charm. Doors from our Country Collection feature authentic shiplap detailing, giving them a rustic, handmade appeal. Choose one of our neutral shades such as Sage or Claystone to complete the country look.

## COUNTRY COLLECTION RANGE

**Abbott** Irish Oak / Bullion

**Algas** Golden Oak / Comete

**Brecon** Duck Egg

**Bredon** Chartwell Green

**Bruce** Anthracite Grey / Reeded

**Kit** Irish Oak / Fabian

**Cleeve** Pearl Grey / Satin