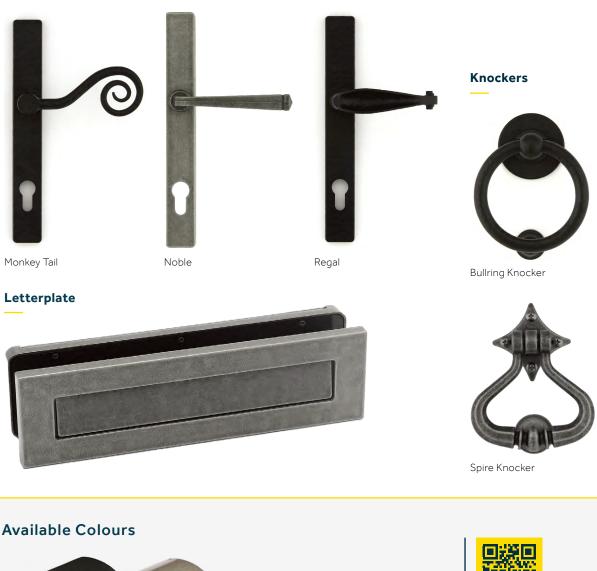

# Forged hardware.

Our Forged range was developed to replicate the finish of traditional iron forged hardware, with the benefits of state-of-the art manufacturing. Modern manufacturing methods ensure a repeatable finish to deliver a polished but hand-made look. Choose this classic look to create a lasting first impression to your guests.

#### Handles

# Nature hardware.

Charming and whimsical, this range of nature inspired designs will bring character to any entranceway. Our collection of stylish, eye catching, and unique door knockers are sure to make a lasting first impression and are ideal to add a personal touch to the entrance of your home.

**Bee Knockers** 

**Bee Bullring Knockers** 

Brass

Nickel

**Shell Knockers** 

Nickel

Brass

Nickel