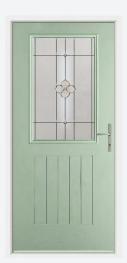

# The Country Collection

Designs full of rural charm. Doors from our Country Collection feature authentic shiplap detailing, giving them a rustic, handmade appeal. Choose one of our neutral shades such as Sage or Claystone to complete the country look.

## COUNTRY COLLECTION RANGE

**Abbott** Irish Oak / Bullion

**Algas** Golden Oak / Comete

**Brecon** Duck Egg

**Bredon** Chartwell Green

**Bruce** Anthracite Grey / Reeded

**Kit** Irish Oak / Fabian

**Cleeve** Pearl Grey / Satin