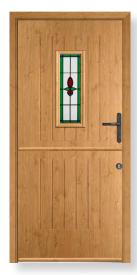

# Stable doors.

Open up the inside of your home with our range of stable door designs. Suitable as both a front and back door, our extensive range of styles and colours are the ideal way to add a personal touch to your home.

Endurance stable doors come with two completely separate locks, with a high strength centre gear box, a handle operated top lock and a key / thumb turn operated bottom lock. These locks come keyed alike, meaning both locks can be opened with a single key.

- The key operated bottom lock escutcheon is available in a variety of finishes
- The internal centre locking bolt is available in gold and chrome finishes

Stable doors offer advantages and uses in various settings. Some of these include:

#### Ventilation and Light

By opening the top half of the door while keeping the bottom half closed, fresh air and natural light can enter the space, providing ventilation and illumination.

#### **Charm and Aesthetics**

Stable doors have a distinctive and charming appearance, adding character to homes. They are often associated with rural or farmhouse-style architecture.

Scan here to find out more about our stable doors.