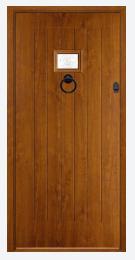

# The Country Collection

Designs full of rural charm. Doors from our Country Collection feature authentic shiplap detailing, giving them a rustic, handmade appeal. Choose one of our neutral shades such as Sage or Claystone to complete the country look.

## COUNTRY COLLECTION RANGE

**Abbott** Irish Oak / Bullion

**Algas** Golden Oak / Comete

**Brecon** Duck Egg

**Bredon** Chartwell Green

**Bruce** Anthracite Grey / Reeded

**Kit** Irish Oak / Fabian

**Cleeve** Pearl Grey / Satin