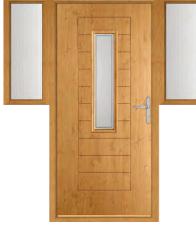

# The Country Collection

Designs full of rural charm. Doors from our Country Collection feature authentic shiplap detailing, giving them a rustic, handmade appeal. Choose one of our neutral shades such as Sage or Claystone to complete the country look.

## COUNTRY COLLECTION RANGE

**Abbott** Irish Oak / Bullion

**Algas** Golden Oak / Comete

**Brecon** Duck Egg

**Bredon** Chartwell Green

**Bruce** Anthracite Grey / Reeded

**Kit** Irish Oak / Fabian

**Cleeve** Pearl Grey / Satin

**Knott** Chartwell Green / Spring

**Esk** Irish Oak / Harmony

**Lingmoor** Sage / Deco

**Hallin** Pearl Grey / Virtue

**Malvern** Claystone / Fabian

**Mardale** Pearl Grey

**Stanley** Golden Oak / Bullion

**Nab** Pearl Grey / Harmony

**Starling** Sage / Bullion

**Rushmore** Chartwell Green / Spring

**Tove** Irish Oak / Satin

**Sanford Georgian** Irish Oak / Satin

**Tyree** Chartwell Green / Riviera