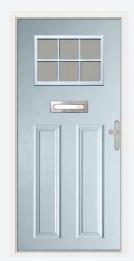

# The Country Collection

Designs full of rural charm. Doors from our Country Collection feature authentic shiplap detailing, giving them a rustic, handmade appeal. Choose one of our neutral shades such as Sage or Claystone to complete the country look.

## COUNTRY COLLECTION RANGE

**Abbott** Irish Oak / Bullion

**Algas** Golden Oak / Comete

**Brecon** Duck Egg

**Bredon** Chartwell Green

**Bruce** Anthracite Grey / Reeded

**Kit** Irish Oak / Fabian

**Cleeve** Pearl Grey / Satin