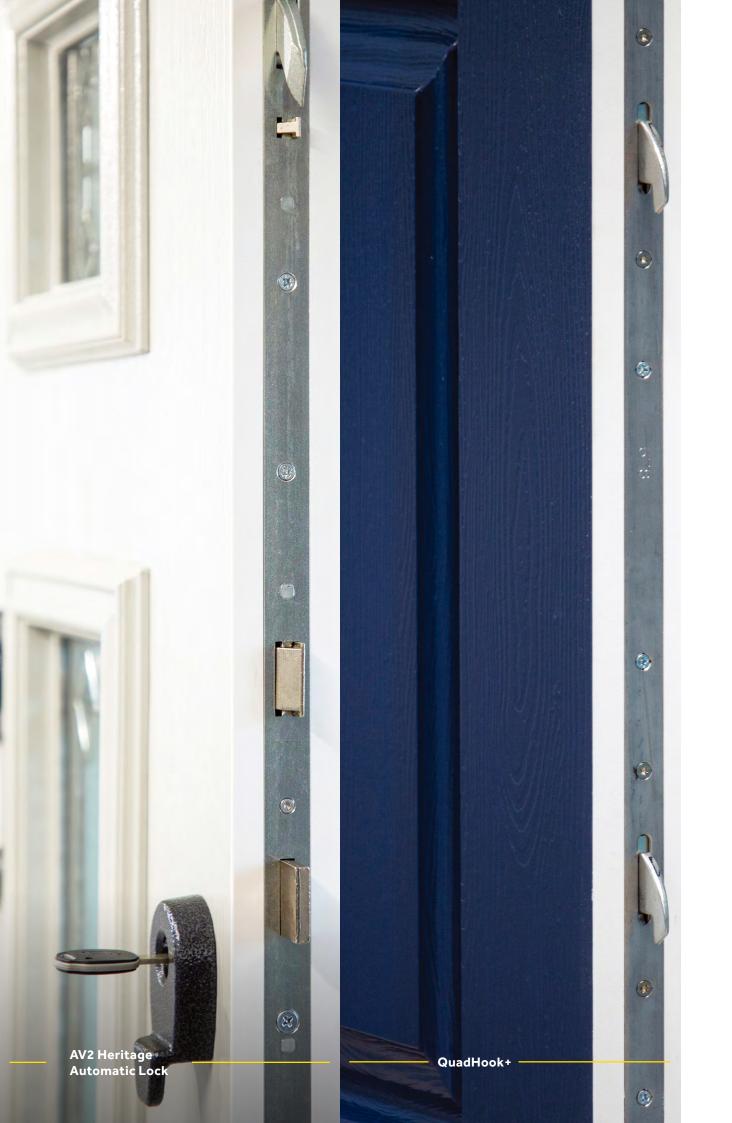

### AV2 Heritage Automatic Lock

Discover enhanced security with the AV2 Heritage locking system. With the locking cylinder positioned in a traditional loftier location, this mechanism automatically engages upon firmly closing the door, with firing pins securing two sturdy tensile steel hooks. Activating the deadbolt is effortless – just turn the key. Internally, exiting is made simple with a user-friendly thumb turn cylinder or key, striking a perfect balance between ease of use and robust security. Designed for doors featuring fixed external handles or finger pull escutcheons, the AV2 Heritage guarantees exclusive entry from the outside using a key once closed.

### QuadHook+

Introducing the QuadHook+, featuring a cutting-edge 5-point locking mechanism. This system boasts four opposing tensile steel hooks and a key operated deadbolt, seamlessly running the full height of the door. Activate this robust security arrangement with ease by simply lifting the handle, ensuring unparalleled protection for any home.