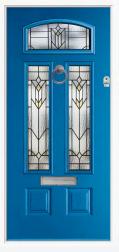

# The Country Collection

Designs full of rural charm. Doors from our Country Collection feature authentic shiplap detailing, giving them a rustic, handmade appeal. Choose one of our neutral shades such as Sage or Claystone to complete the country look.

## COUNTRY COLLECTION RANGE

**Abbott** Irish Oak / Bullion

**Algas** Golden Oak / Comete

**Brecon** Duck Egg

**Bredon** Chartwell Green

**Bruce** Anthracite Grey / Reeded

**Kit** Irish Oak / Fabian

**Cleeve** Pearl Grey / Satin