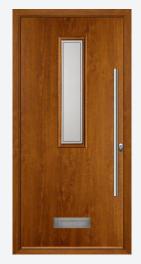

# The Country Collection

Designs full of rural charm. Doors from our Country Collection feature authentic shiplap detailing, giving them a rustic, handmade appeal. Choose one of our neutral shades such as Sage or Claystone to complete the country look.

## COUNTRY COLLECTION RANGE

**Abbott** Irish Oak / Bullion

**Algas** Golden Oak / Comete

**Brecon** Duck Egg

**Bredon** Chartwell Green

**Bruce** Anthracite Grey / Reeded

**Kit** Irish Oak / Fabian

**Cleeve** Pearl Grey / Satin