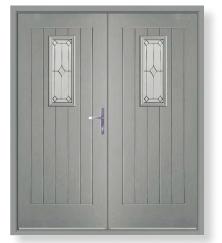

## Double doors.

Give your entrance instant wow-factor with a set of solid and secure double doors from Endurance. Our double doors are available in an extensive range of styles and finishes, and to offer versatility some of our designs available as an offset double door too.

Our full range of double door designs are available to view on our Door Designer at endurancedoors.co.uk

Scan here to find out more about our double doors.

**ABBOTT** Colour: Claystone Glass: Satin

**PEN** Colour: Golden Oak Glass: Satin

**TYREE** Colour: Elephant Grey Glass: Riviera

**MAY** Colour: Duck Egg Glass: Satin

**ALTO** Colour: Anthracite Grey Glass: Comete