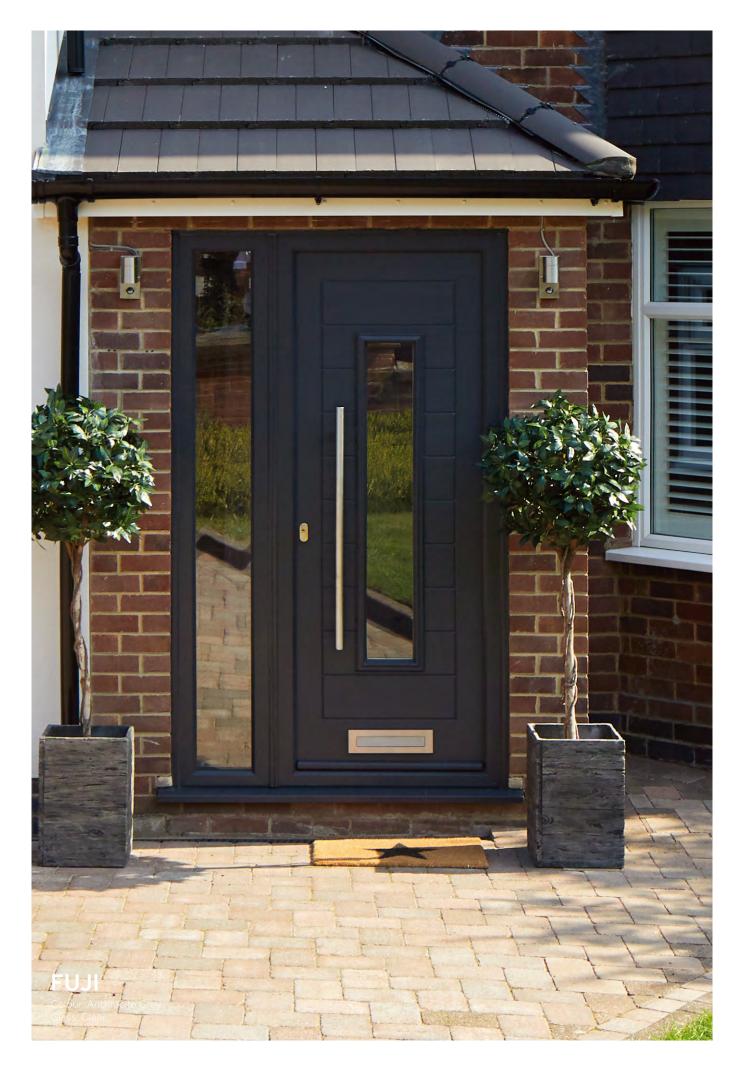

### DOOR STYLE Fuji

The Fuji offers an ultra modern style with a large glazed area that allows natural light to fill your hallway.

## GLAZING Clear

Clear glazing ensures there's no obstruction to natural light, perfect for entrance porches.

### COLOUR Anthracite Grey

A very popular choice for creating a modern aesthetic, Anthracite Grey is particularly striking when combined with a white rendered exterior.

#### HANDLE 900mm Pull Handle

A stainless steel pull handle provides a complementary yet eye catching addition to any Anthracite Grey entrance.