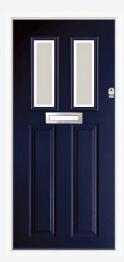

# The Country Collection

Designs full of rural charm. Doors from our Country Collection feature authentic shiplap detailing, giving them a rustic, handmade appeal. Choose one of our neutral shades such as Sage or Claystone to complete the country look.

## COUNTRY COLLECTION RANGE

**Abbott** Irish Oak / Bullion

**Algas** Golden Oak / Comete

**Brecon** Duck Egg

**Bredon** Chartwell Green

**Bruce** Anthracite Grey / Reeded

**Kit** Irish Oak / Fabian

**Cleeve** Pearl Grey / Satin

**Knott** Chartwell Green / Spring

**Esk** Irish Oak / Harmony

**Lingmoor** Sage / Deco

**Hallin** Pearl Grey / Virtue

**Malvern** Claystone / Fabian

**Mardale** Pearl Grey

**Stanley** Golden Oak / Bullion

**Nab** Pearl Grey / Harmony