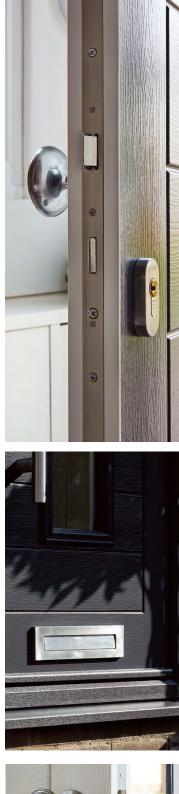

### Locking Cylinder

Every Endurance door comes with the High Security, Sold Secure Diamond Grade locking cylinder.

### High Security Multi-Point Locking System

Our locking systems are tested to Secured By Design specified PAS 24 Security Standards.

## High security locking cylinder.

At Endurance, we believe everyone has the right to feel safe and secure in their own home. That's why every Endurance door comes complete with the innovative Ultimate high-security locking cylinder, one of the most secure locking cylinders in the UK.

The ingenious locking system of the Ultimate locking cylinder knows when it's being attacked. If an attempted breach is detected, an inner mechanism automatically engages to lock down the cylinder and prevent burglars from accessing its internal components.

Lock snapping has become the preferred entry method for UK criminals and the Ultimate locking cylinder has another trick up its sleeve to keep burglars at bay. A sacrificial cut is used so that when the burglar grabs the end of the cylinder, just the tip snaps off, leaving more metal in front of the central locking mechanism as protection.