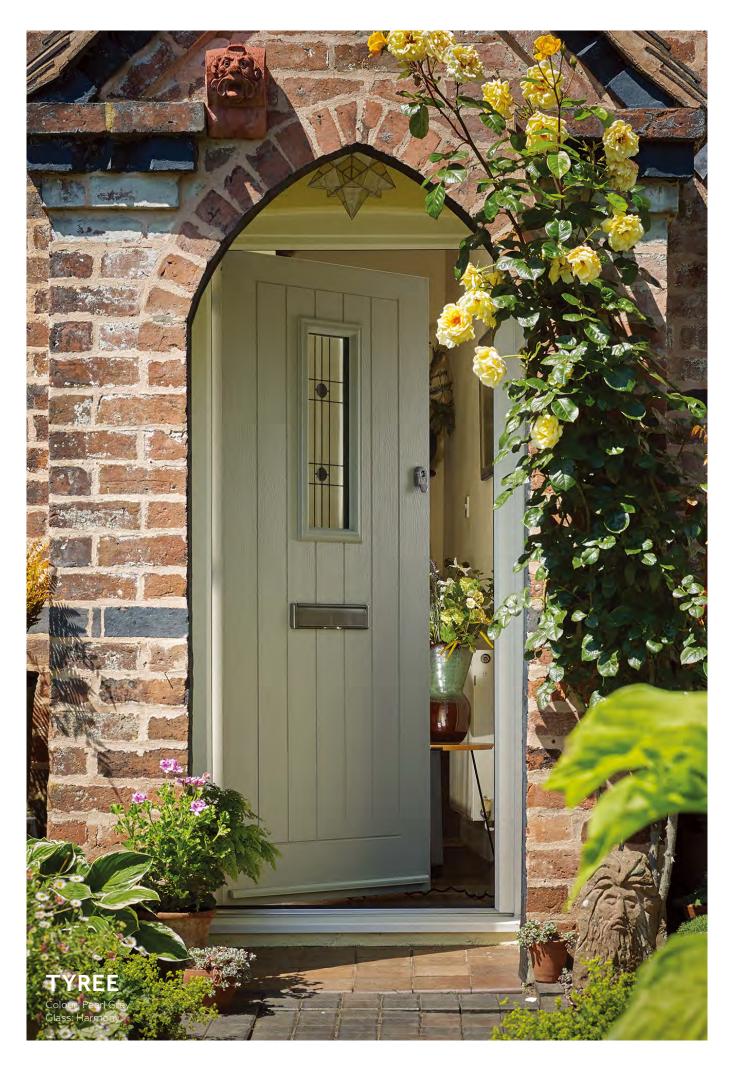

**Starling** Sage / Bullion

**Rushmore** Chartwell Green / Spring

**Tove** Irish Oak / Satin

**Sanford Georgian** Irish Oak / Satin

**Tyree** Chartwell Green / Riviera

### Stable doors

Many of our stylish door designs are also available as Stable Doors. Visit our Virtual Home Door Designer to add some rural charm to your home.

endurancedoors.co.uk

The Tyree is ideal for adding instant country charm to any property. The simple glazing panel offers the balance of letting in light and maintaining privacy.

Popular for its muted tone, Pearl Grey has been used here to create a charming yet understated look for this entrance, allowing the beautiful flowers to take centre stage.

Despite its straight lines and unfussy design, Harmony glazing perfectly complements many of the doors styles within our Country range.

) HARDWARE

HANDLE Finger Pull LETTERPLATE Classic