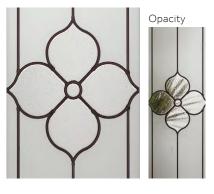

of choosing the perfect glazing style for your Endurance door with our virtual glazing showroom.

Our entire range of glazing designs can be viewed in high definition online, enabling you to see the intricate details of our styles and explore the level of privacy offered by each.





Scan here to view high resolution videos of our glazing options.

Glass: Clara

## ADINA



## BULLION



## CLARA



Opacity











DIAMONDS Triple Glazed





Opacity

## DIAMONTE



ELEGANCE

Triple Glazed



# ELIZABETH



Available in red & blue

## **ENNIS**







Opacity



## **GRAPHITE**



## HARMONY



## IRIS



**JEWEL** Triple glazed





Opacity

JOY



**KERNER** 



## LINEAR







OPAL Triple glazed















REEDED



SARAH



SATIN



#### SIMPLICITY Triple Glazed





SPRING



TWILIGHT Triple glazed

NEW FOR 2024







# Backing glasses.

Alternatively, you can choose to combine a clear front pane of glass with any of these backing glass designs, creating a simplistic glazing design which still delivers privacy. This option is available on all Endurance door styles.

## **AUTUMN**



## **CHARCOAL STICKS**



## **EVERGLADE**





## **CONTORA**



## **MINSTER**

Opacity



**COTSWOLD** 





## **STIPPOLYTE**





# Glazing Matrix.

Use our glazing matrices to see if your chosen Endurance door design is available with your favourite glazing style.

# Classic Glazing Options.

| Glass Style | Ben Nevis | Berwyn | Bowmont | Cheviot | Eiger | Eiger Georgian | Etna | Hope | Lingmell | Lomond | McKinley | Mont Blanc | Monta Rosa | Monte Viso | Olympus | Pentland