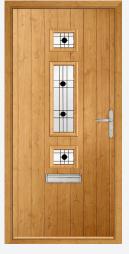

# The Country Collection

Designs full of rural charm. Doors from our Country Collection feature authentic shiplap detailing, giving them a rustic, handmade appeal. Choose one of our neutral shades such as Sage or Claystone to complete the country look.

## COUNTRY COLLECTION RANGE

**Abbott** Irish Oak / Bullion

**Algas** Golden Oak / Comete

**Brecon** Duck Egg

**Bredon** Chartwell Green

**Bruce** Anthracite Grey / Reeded

**Kit** Irish Oak / Fabian

**Cleeve** Pearl Grey / Satin

**Knott** Chartwell Green / Spring

**Esk** Irish Oak / Harmony

**Lingmoor** Sage / Deco

**Hallin** Pearl Grey / Virtue

**Malvern** Claystone / Fabian

**Mardale** Pearl Grey

**Stanley** Golden Oak / Bullion

**Nab** Pearl Grey / Harmony

**Starling** Sage / Bullion

**Rushmore** Chartwell Green / Spring

**Tove** Irish Oak / Satin

**Sanford Georgian** Irish Oak / Satin

**Tyree** Chartwell Green / Riviera