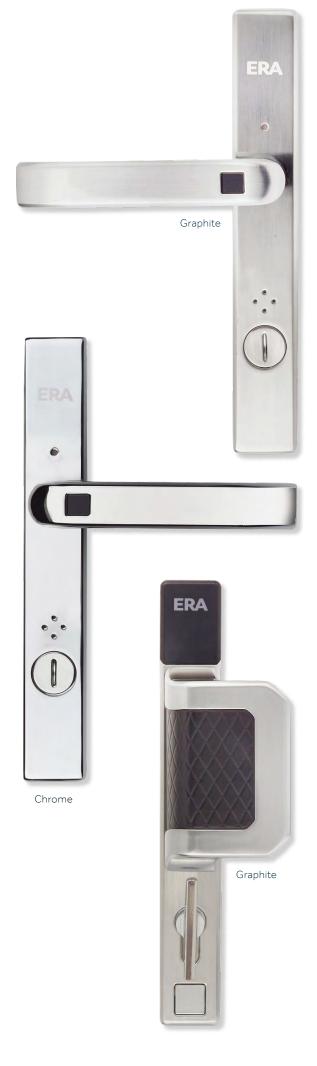

# **TOUCHKEY** Highly secure versatile keyless entry.

ERA TouchKey is a highly secure versatile keyless entry and exit solution, that uses multi-level authentication. It combines traditional mechanical door hardware with world-renowned smarter technology, offering a new way to access a home without needing a key.

#### Available colours

Chrome

Graphite