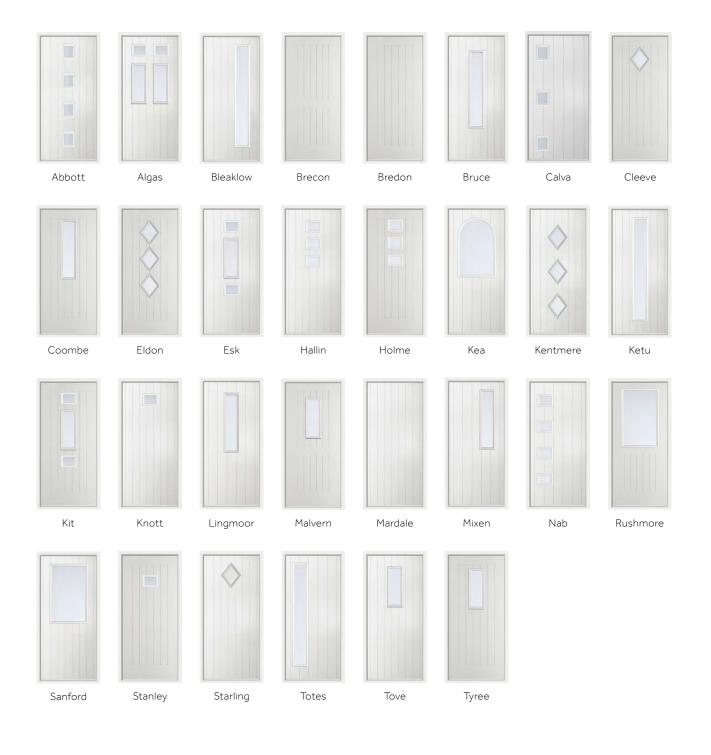

# Country Glazing Options.

| Glass Style | Door Style | Abbott | Algas | Bleaklow | Brecon | Bredon | Bruce | Calva | Cleeve | Coombe | Eldon | Esk | Hallin | Holme | Kea | Kentmere | Ketu | Kit | Knott | Lingmoor | Malvern | Mardale | Mixen | Nab | Rushmore | Rushmore Georgian | Sanford | Sanford Georgian | Stanley | Starling | Totes | Tove | Tyree |
|-------------|------------|--------|-------|----------|--------|--------|-------|-------|--------|--------|-------|-----|--------|-------|-----|----------|------|-----|-------|----------|---------|---------|-------|-----|----------|-------------------|---------|------------------|---------|----------|-------|------|-------|
| Adina       |            |        |       |          |        |        |       |       |        | Х      |       |     |        |       | Х   |          |      |     |       | Х        |         |         | Х     |     | Х        |                   | Х       |                  |         |          |       |      |       |
| Bullion     |            | Х      |       |          |        |        |       | Х     | Х      |        | Х     |     | Х      | Х     |     | Х        |      |     | Х     |          |         |         |       | Х   |          |                   |         |                  | Х       | Х        |       |      |       |
| Clara       |            |        | Х     |          |        |        | Х     | Х     |        | Х      |       | Х   | Х      | Х     |     |          |      | Х   | Х     | Х        | Х       |         | Х     | Х   |          |                   |         |                  | Х       |          |       | Х    | Х     |
| Clarence    |            | Х      | Х     |          |        |        | Х     | Х     |        | Х      |       | Х   | Х      | Х     |     |          |      | Х   | Х     | Х        | Х       |         | Х     | Х   | Х        |                   | Х       |                  | Х       |          |       | Х    | Х     |
| Clear       |            | Х      | Х     | Х        |        |        | Х     | Х     | Х      | Х      | Х     | Х   | Х      | Х     | Х   | Х        | Х    | Х   | Х     | Х        | Х       |         | Х     | Х   | Х        | Х                 | Х       | Х                | Х       | Х        | Х     | Х    | Х     |
| Comete      |            | Х      | Х     | Х        |        |        | Х     | Х     |        | Х      |       | Х   | Х      | Х     |     |          | Х    | Х   | Х     | Х        | Х       |         | Х     | Х   | Х        |                   | Х       |                  | Х       |          | Х     | Х    | Х     |
| Deco        |            |        |       |          |        |        |       |       |        | Х      |       |     |        |       |     |          |      |     |       | Х        |         |         | Х     |     | Х        |                   | Х       |                  |         |          |       |      |       |
| Diamonds    |            |        |       |          |        |        |       |       |        | Х      |       |     |        |       |     |          |      |     |       | Х        |         |         | Х     |     |          |                   |         |                  |         |          |       |      |       |
| Diamonte    |            | Х      | Х     |          |        |        |       | Х     |        | Х      |       | Х   | Х      | Х     | Х   |          |      | Х   | Х     | Х        | Х       |         | Х     | Х   | Х        |                   | Х       |                  | Х       |          |       | Х    | Х     |
| Elegance    |            | Х      | Х     |          |        |        |       | Х     |        | Х      |       | Х   | Х      | Х     | Х   |          |      | Х   | Х     | Х        | Х       |         | Х     | Х   | Х        |                   | Х       |                  | Х       |          |       | Х    | Х     |
| Elizabeth   |            | Х      | Х     |          |        |        |       | Х     |        | Х      |       | Х   | Х      | Х     |     |          |      | Х   | Х     | Х        | Х       |         | Х     | Х   |          |                   |         |                  | Х       |          |       | Х    | Х     |
| Ennis       |            | Х      | Х     | Х        |        |        | Х     | Х     | Х      | Х      | Х     | Х   | Х      | Х     | Х   | Х        | Х    | Х   | Х     | Х        | Х       |         | Х     | Х   | Х        |                   | Х       |                  | Х       |          | Х     | Х    | Х     |
| Fabian      |            | Х      | Х     | Х        |        |        | Х     | Х     |        | Х      |       | Х   | Х      | Х     |     |          | Х    | Х   | Х     | Х        | Х       |         | Х     | Х   | Х        |                   | Х       |                  | Х       |          | Х     | Х    | Х     |
| Graphite    |            | Х      | Х     |          |        |        | Х     | Х     |        | Х      |       | Х   | Х      | Х     | Х   |          |      | Х   | Х     | Х        | Х       |         | Х     | Х   | Х        |                   | Х       |                  | Х       |          |       | Х    | Х     |
| Harmony     |            | Х      | Х     |          |        |        | Х     | Х     |        | Х      |       | Х   | Х      | Х     | Х   |          |      | Х   | Х     | Х        | Х       |         | Х     | Х   | Х        |                   | Х       |                  | Х       |          |       | Х    | Х     |
| lris        |            |        |       |          |        |        |       |       |        | Х      |       |     |        |       |     |          |      |     |       | Х        |         |         | Х     |     |          |                   |         |                  |         |          |       |      |       |
| Jewel       |            | Х      | Х     |          |        |        | Х     | Х     |        | Х      |       | Х   | Х      | Х     |     |          |      | Х   | Х     | Х        | Х       |         | Х     | Х   |          |                   |         |                  | Х       | Х        |       | Х    | Х     |
| Joy         |            |        |       |          |        |        | Х     |       |        |        |       |     |        |       |     |          |      |     |       |          |         |         |       |     |          |                   |         |                  |         |          |       |      |       |
| Kerner      |            |        |       |          |        |        | Х     |       |        | Х      |       |     |        |       |     |          |      |     |       | Х        |         |         | Х     |     |          |                   |         |                  |         |          |       |      |       |
| Linear      |            |        |       |          |        |        |       |       |        | Х      |       |     |        |       |     |          |      |     |       | Х        |         |         | Х     |     | Х        |                   | Х       |                  |         |          |       |      |       |
| Nova        |            |        | Х     |          |        |        | Х     | Х     |        | Х      |       | Х   |        | Х     |     |          |      | Х   | Х     | Х        | Х       |         | Х     | Х   |          |                   |         |                  | Х       |          |       | Х    | Х     |
| Opal        |            | Х      | Х     |          |        |        |       | Х     |        | Х      |       | Х   | Х      | Х     | Х   |          |      | Х   | Х     | Х        | Х       |         | Х     | Х   | Х        |                   | Х       |                  | Х       |          |       | Х    | Х     |
| Opus        |            | Х      | Х     |          |        |        |       | Х     |        | Х      |       | Х   | Х      | Х     |     |          |      | Х   | Х     | Х        | Х       |         | Х     | Х   |          |                   |         |                  | Х       |          |       | Х    | Х     |
| Prism       |            | Х      | Х     |          |        |        | Х     | Х     |        | Х      |       | Х   | Х      | Х     |     |          |      | Х   | Х     | Х        | Х       |         | Х     | Х   |          |                   |         |                  | Х       |          |       | Х    | Х     |
| Patterned   |            | Х      | Х     |          |        |        | Х     | Х     | Х      | Х      | Х     | Х   | Х      | Х     | Х   | Х        |      | Х   | Х     | Х        | Х       |         | Х     | Х   | Х        | Х                 | Х       | Х                | Х       | Х        |       | Х    | Х     |
| Reeded      |            |        | Х     |          |        |        | Х     |       |        | Х      | Х     | Х   | Х      | Х     |     |          |      | Х   | Х     | Х        | Х       |         | Х     | Х   |          |                   |         |                  | Х       |          |       | Х    | Х     |
| Riviera     |            | Х      | Х     | Х        |        |        | Х     | Х     |        | Х      |       | Х   | Х      | Х     |     |          | Х    | Х   | Х     | Х        | Х       |         | Х     | Х   | Х        |                   | Х       |                  | Х       |          | Х     | Х    | Х     |
| Sarah       |            | Х      | Х     |          |        |        | Х     | Х     |        | Х      |       | Х   | Х      | Х     | Х   |          |      | Х   | Х     | Х        | Х       |         | Х     | Х   | Х        |                   | Х       |                  | Х       |          |       | Х    | Х     |
| Satin       |            |        | Х     | Х        |        |        |       |       | Х      | Х      | Х     |     |        |       |     | Х        | Х    | Х   |       |          |         |         |       |     |          |                   |         | Х                | Х       | Х        | Х     | Х    | Х     |
| Simplicity  |            | Х      |       |          |        |        | Х     |       |        | Х      |       |     | Х      |       |     |          |      |     | Х     |          |         |         | Х     |     |          |                   |         |                  | Х       |          |       |      |       |
| Spring      |            | Х      | Х     |          |        |        |       | Х     |        | Х      |       | Х   | Х      |       | Х   |          |      | Х   |       | Х        | Х       |         |       | Х   | Х        |                   | Х       |                  | Х       |          |       | Х    | Х     |
| Twilight    |            | Х      |       |          |        |        |       | Х     |        | Х      |       |     | Х      |       |     |          |      |     |       | Х        |         |         | Х     |     |          |                   |         |                  | Х       |          |       |      | Х     |
| Vignette    |            | Х      |       |          |        |        |       | Х     |        | Х      |       |     | Х      |       |     |          |      |     |       | Х        |         |         | Х     |     |          |                   |         |                  | Х       |          |       |      | Х     |
| Virtue      |            | Х      |       |          |        |        | Х     | Х     |        | Х      |       |     | Х      |       |     |          |      |     |       | Х        |         |         |       | Х   | Х        |                   | Х       |                  | Х       |          |       |      | Х     |