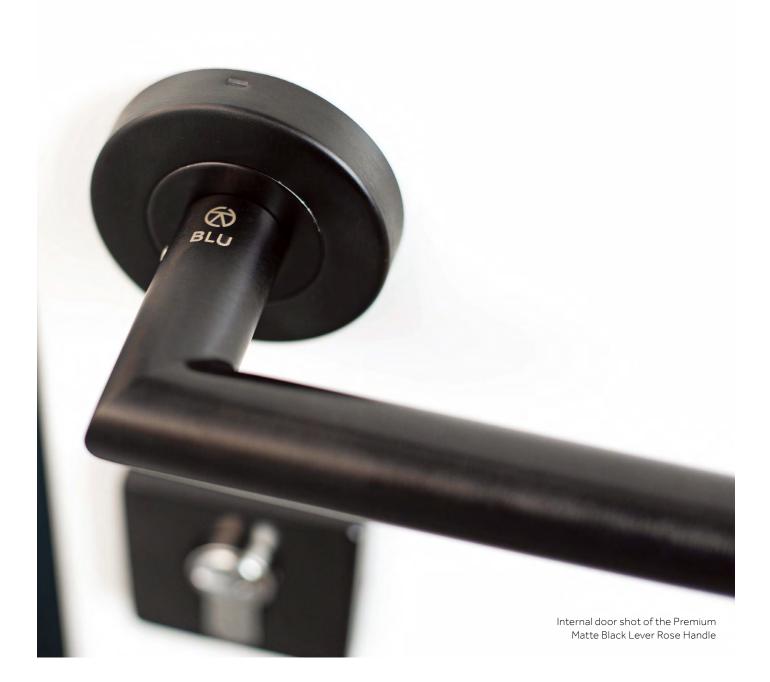

# Lever Rose handle.

Introducing our new Lever Rose handle, designed for seamless exit from auto-locking doors from the inside. Installed on the interior side and paired with an external pull bar, it offers enhanced convenience as an alternative to a thumb turn. Available in three elegant finishes: Stainless Steel, Premium Stainless Steel, and Premium Matte Black.

Standard Stainless Steel

Premium Stainless Steel

Premium Matte Black