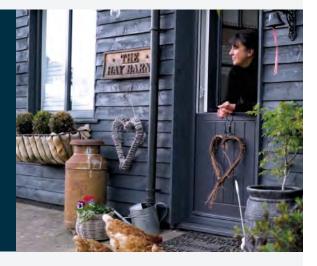

# The Country Collection

Designs full of rural charm. Doors from our Country Collection feature authentic shiplap detailing, giving them a rustic, handmade appeal. Choose one of our neutral shades such as Sage or Claystone to complete the country look.