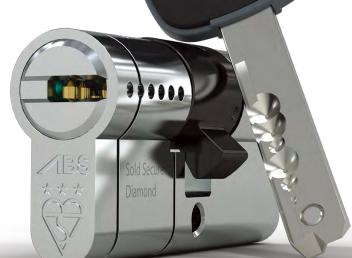

## High security locking cylinder.

At Endurance, we believe everyone has the right to feel safe and secure in their own home. That's why every Endurance door comes complete with the innovative Ultimate high-security locking cylinder, one of the most secure locking cylinders in the UK.

The ingenious locking system of the Ultimate locking cylinder knows when it's being attacked. If an attempted breach is detected, an inner mechanism automatically engages to lock down the cylinder and prevent burglars from accessing its internal components.

Lock snapping has become the preferred entry method for UK criminals and the Ultimate locking cylinder has another trick up its sleeve to keep burglars at bay. A sacrificial cut is used so that when the burglar grabs the end of the cylinder, just the tip snaps off, leaving more metal in front of the central locking mechanism as protection.

Having been tested to Sold Secure 'Diamond Grade' standards, the Ultimate locking cylinder has achieved a level of security that far surpasses other locking cylinders on the market.

Every Endurance door is supplied with 5 High-Security Dimple Keys as standard. These keys can only be reproduced by quoting your unique key reference number, so nobody can copy your keys without your consent.