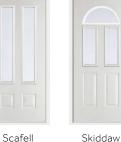

**Hope** Elephant Grey / Riviera

Mont Blanc Schwarz Braun / Riviera

Cheviot Pearl Grey / Fabian

**Lingmell** Duck Egg / Riviera

Monta Rosa French Navy /Twilight

**Monte Viso** Brilliant Blue / Vignette

**Snowdon** Claystone / Linear

**Olympus** Claystone / Satin

**Pentland** Duck Egg / Clear

**Scafell** Pearl Grey / Prism

**Snowdon Georgian** Raven Black / Satin

**Tate** Pearl Grey / Satin

**Walton** French Navy / Ennis

Wentwood Duck Egg / Spring