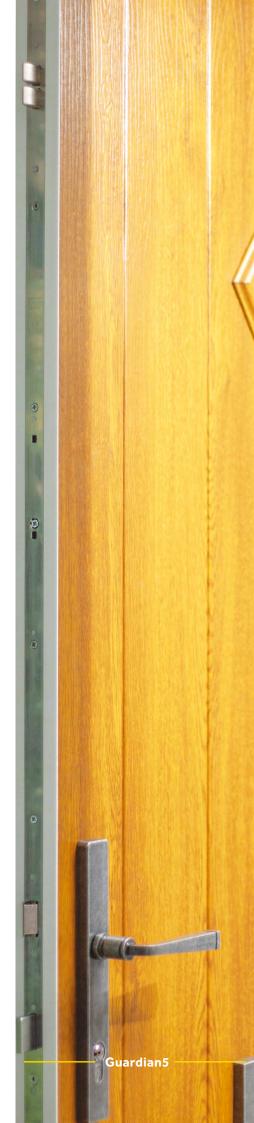

### Guardian5

Engage the Guardian5 by effortlessly raising the door handle, activating two twin bolts strategically positioned in both the upper and lower sections. Complemented by a key operated deadbolt, this innovative design sets a new standard for security, making the Guardian5 one of the most formidable locking options on the market.