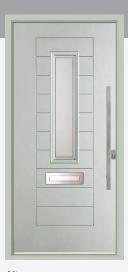

# The Country Collection

Designs full of rural charm. Doors from our Country Collection feature authentic shiplap detailing, giving them a rustic, handmade appeal. Choose one of our neutral shades such as Sage or Claystone to complete the country look.

## COUNTRY COLLECTION RANGE

**Abbott** Irish Oak / Bullion

**Algas** Golden Oak / Comete

**Brecon** Duck Egg

**Bredon** Chartwell Green

**Bruce** Anthracite Grey / Reeded

**Kit** Irish Oak / Fabian

**Cleeve** Pearl Grey / Satin