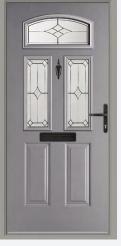

# The Country Collection

Designs full of rural charm. Doors from our Country Collection feature authentic shiplap detailing, giving them a rustic, handmade appeal. Choose one of our neutral shades such as Sage or Claystone to complete the country look.

## COUNTRY COLLECTION RANGE

**Abbott** Irish Oak / Bullion

**Algas** Golden Oak / Comete

**Brecon** Duck Egg

**Bredon** Chartwell Green

**Bruce** Anthracite Grey / Reeded

**Kit** Irish Oak / Fabian

**Cleeve** Pearl Grey / Satin