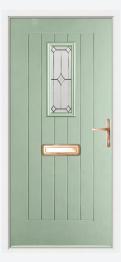

# The Country Collection

Designs full of rural charm. Doors from our Country Collection feature authentic shiplap detailing, giving them a rustic, handmade appeal. Choose one of our neutral shades such as Sage or Claystone to complete the country look.

## COUNTRY COLLECTION RANGE

**Abbott** Irish Oak / Bullion

**Algas** Golden Oak / Comete

**Brecon** Duck Egg

**Bredon** Chartwell Green

**Bruce** Anthracite Grey / Reeded

**Kit** Irish Oak / Fabian

**Cleeve** Pearl Grey / Satin

**Knott** Chartwell Green / Spring

**Esk** Irish Oak / Harmony

**Lingmoor** Sage / Deco

**Hallin** Pearl Grey / Virtue

**Malvern** Claystone / Fabian

**Mardale** Pearl Grey

**Stanley** Golden Oak / Bullion

**Nab** Pearl Grey / Harmony

**Starling** Sage / Bullion

**Rushmore** Chartwell Green / Spring

**Tove** Irish Oak / Satin

**Sanford Georgian** Irish Oak / Satin

**Tyree** Chartwell Green / Riviera