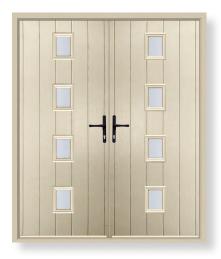

## Double doors.

Give your entrance instant wow-factor with a set of solid and secure double doors from Endurance. Our double doors are available in an extensive range of styles and finishes, and to offer versatility some of our designs available as an offset double door too.

Our full range of double door designs are available to view on our Door Designer at endurancedoors.co.uk

Scan here to find out more about our double doors.

**ABBOTT** Colour: Claystone Glass: Satin

**PEN** Colour: Golden Oak Glass: Satin

**TYREE** Colour: Elephant Grey Glass: Riviera

**MAY** Colour: Duck Egg Glass: Satin

**ALTO** Colour: Anthracite Grey Glass: Comete