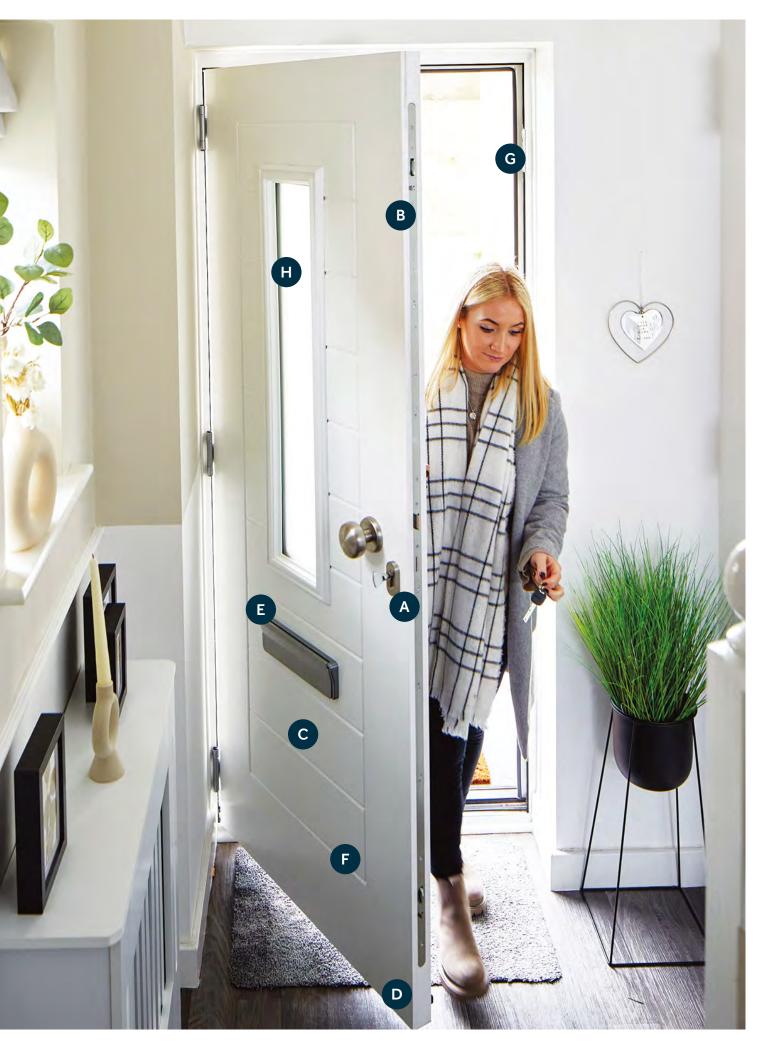

## Why choose an Endurance door?

### Locking Cylinder

Every Endurance door comes with the High Security, Sold Secure Diamond Grade locking cylinder.

### High Security Multi-Point Locking System

Our locking systems are tested to Secured By Design specified PAS 24 Security Standards.

### Solid Timber Core

48mm thick cross laminated solid timber core makes the Endurance door the most solid and secure on the market.

### **Moisture Barrier System**

Our unique Moisture Barrier System is concealed within the foot of the door - completely protecting the solid timber core of an Endurance door from moisture ingress.

#### Hardware Accessories

Our hardware accessories have been rigorously tested to ensure their durability - so you can count on them to look great for years to come.

### **Robust Heat Reflective Door Skin**

CoolSkin® technology used to produce our door skins offers a realistic woodgrain texture whilst protecting against delamination, cracking, bowing or warping.

#### **Perfectly Colour Matched Frames**

Our door frames are strong, secure and perfectly colour matched to the rest of your Endurance door.

### **Thermally Toughened Glazing**

Our decorative glazing is both thermally toughened and argon-filled, ensuring optimal security and thermal efficiency as standard.

|           |  |   | X |            |
|-----------|--|---|---|------------|
| ENDURANCE |  | н | - | * Transier |