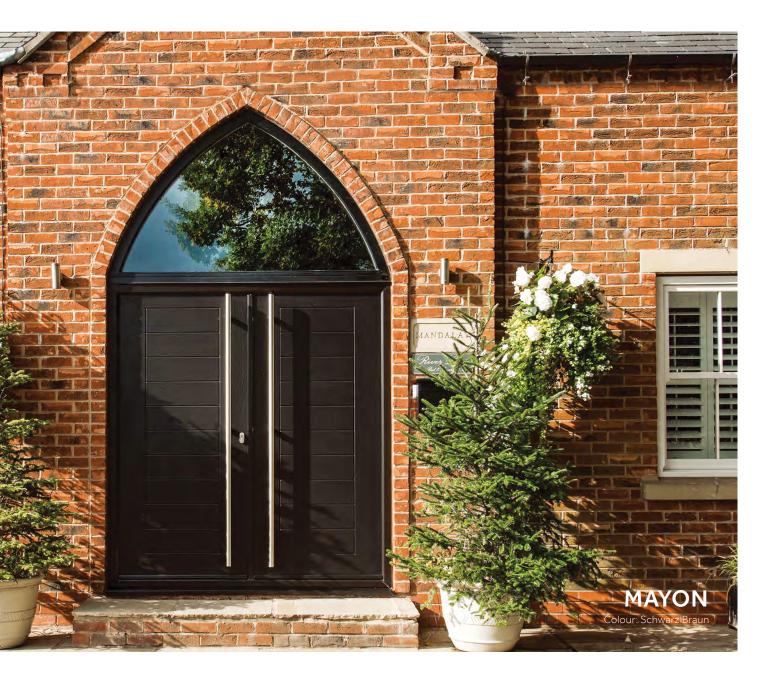

**Kuppe** Irish Oak / Opal

**Mayon** Pearl Grey

**May** Anthracite Grey / Clear

**Meron** Golden Oak / Riviera

**Nanda** French Navy / Riviera

**Mayon** Anthracite Grey

**Nanda** Golden Oak / Satin

**Pen** Raven Black / Satin