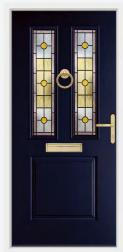

# The Country Collection

Designs full of rural charm. Doors from our Country Collection feature authentic shiplap detailing, giving them a rustic, handmade appeal. Choose one of our neutral shades such as Sage or Claystone to complete the country look.

## COUNTRY COLLECTION RANGE

**Abbott** Irish Oak / Bullion

**Algas** Golden Oak / Comete

**Brecon** Duck Egg

**Bredon** Chartwell Green

**Bruce** Anthracite Grey / Reeded

**Kit** Irish Oak / Fabian

**Cleeve** Pearl Grey / Satin