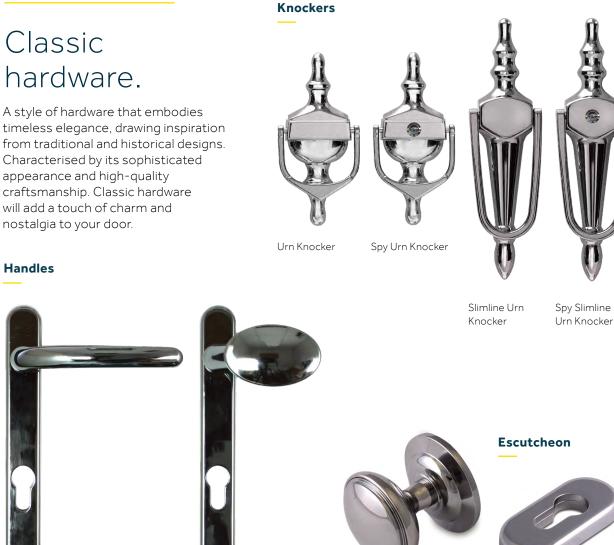

# The Classic Collection

Our range of classic doors are traditional, timeless designs that have been inspired by the entrance doors of the Georgian and Victorian eras. If you're looking to add some period charm to your home, the Classic Collection is your range of choice.

# Hardware options.

Add the finishing touch to your stylish, solid and secure Endurance door with our wide range of hardware options. There are 8 different hardware colours available, so you're bound to find the right aesthetic for your beautiful new door in a quick and simple way.

#### Handles

Knocker

Lever / Lever Handle

Lever / Pad Handle