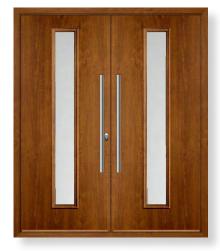

## Double doors.

Give your entrance instant wow-factor with a set of solid and secure double doors from Endurance. Our double doors are available in an extensive range of styles and finishes, and to offer versatility some of our designs available as an offset double door too.

Our full range of double door designs are available to view on our Door Designer at endurancedoors.co.uk

Scan here to find out more about our double doors.

**ABBOTT** Colour: Claystone Glass: Satin

**PEN** Colour: Golden Oak Glass: Satin

**TYREE** Colour: Elephant Grey Glass: Riviera

**MAY** Colour: Duck Egg Glass: Satin

**ALTO** Colour: Anthracite Grey Glass: Comete