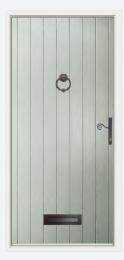

# The Country Collection

Designs full of rural charm. Doors from our Country Collection feature authentic shiplap detailing, giving them a rustic, handmade appeal. Choose one of our neutral shades such as Sage or Claystone to complete the country look.

## COUNTRY COLLECTION RANGE

**Abbott** Irish Oak / Bullion

**Algas** Golden Oak / Comete

**Brecon** Duck Egg

**Bredon** Chartwell Green

**Bruce** Anthracite Grey / Reeded

**Kit** Irish Oak / Fabian

**Cleeve** Pearl Grey / Satin