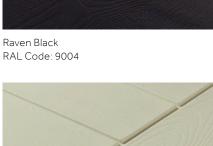

# The colour collection.

Endurance doors are available in your choice of 19 colours, with the option to choose an alternative colour for the exterior and interior of your door. Most of our customers choose a white internal finish, but with so many different colours available the decision is yours. We're also able to offer perfectly matching door frames for most of our door colours too.

Note: All colours are visual representations only. We recommend you request a sample to see the true colour.

Anthracite Grey RAL Code: 7016

Brilliant Blue RAL Code: 5007

Cream RAL Code: 9001

Claystone NCS Code: 2005-Y50R