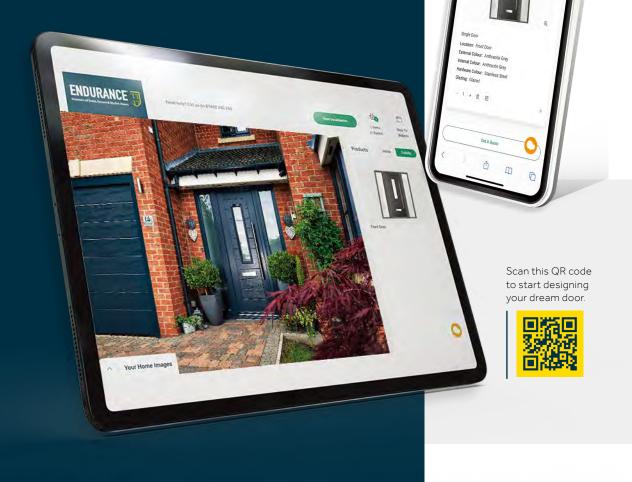

# How to create your dream door.

Take the guess work out of creating your dream entrance with our innovative online door designer.

#### Create

Explore our comprehensive range of door designs, colours, hardware, and glazing options to create your dream Endurance door.

### Perfect

Create multiple different designs and experiment with contrasting styles and features.

#### Visualise

Upload photography of your home and you'll be able to digitally impose your shortlisted door designs to get a real-world vision of your completed project.