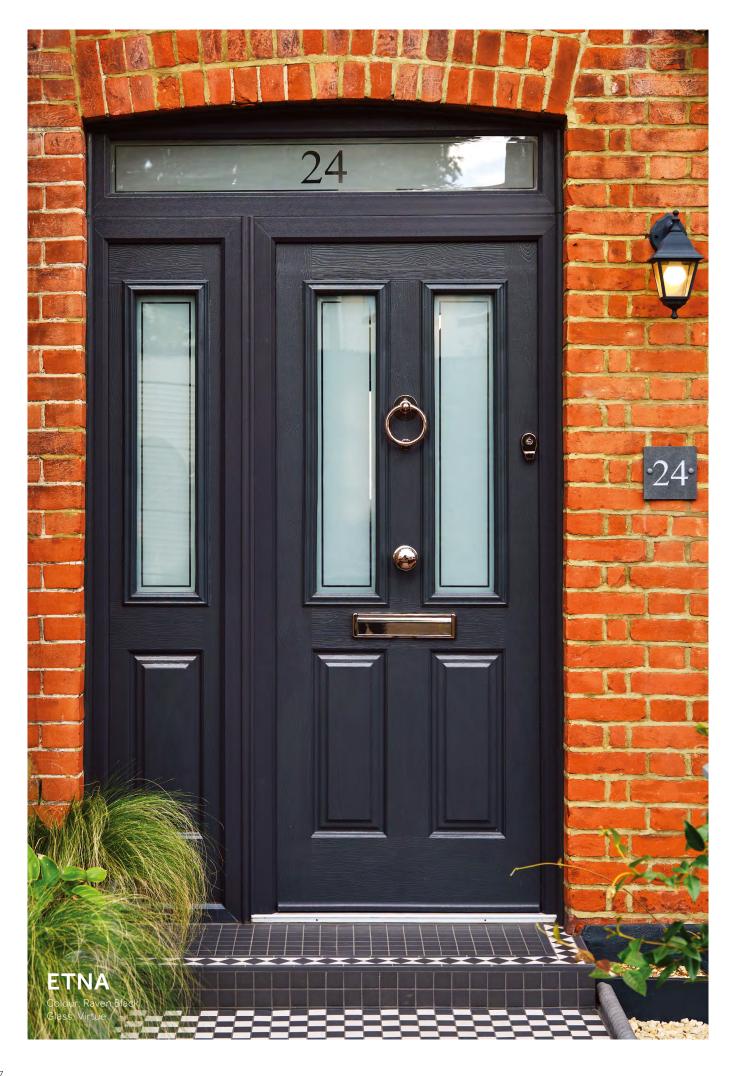

### DOOR STYLE Etna

With its large glazed area, detailed panelling and authentic woodgrain finish the Etna is based on a traditional door design from the Victorian era.

Adding a contemporary element to this classic entrance, Slate Grey has been used here along with a simplistic glazing style to create a truly elegant look.

A twist on a classic Satin glass design, Virtue has a clear etched border, adding to the beautiful simplicity of this style.

HANDLE Classic Pull Knob KNOCKER Heritage Bullring