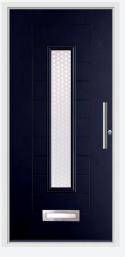

# The Country Collection

Designs full of rural charm. Doors from our Country Collection feature authentic shiplap detailing, giving them a rustic, handmade appeal. Choose one of our neutral shades such as Sage or Claystone to complete the country look.

## COUNTRY COLLECTION RANGE

**Abbott** Irish Oak / Bullion

**Algas** Golden Oak / Comete

**Brecon** Duck Egg

**Bredon** Chartwell Green

**Bruce** Anthracite Grey / Reeded

**Kit** Irish Oak / Fabian

**Cleeve** Pearl Grey / Satin