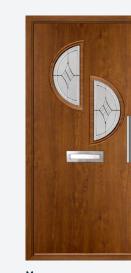

# The Country Collection

Designs full of rural charm. Doors from our Country Collection feature authentic shiplap detailing, giving them a rustic, handmade appeal. Choose one of our neutral shades such as Sage or Claystone to complete the country look.

## COUNTRY COLLECTION RANGE

**Abbott** Irish Oak / Bullion

**Algas** Golden Oak / Comete

**Brecon** Duck Egg

**Bredon** Chartwell Green

**Bruce** Anthracite Grey / Reeded

**Kit** Irish Oak / Fabian

**Cleeve** Pearl Grey / Satin

**Knott** Chartwell Green / Spring

**Esk** Irish Oak / Harmony

**Lingmoor** Sage / Deco

**Hallin** Pearl Grey / Virtue

**Malvern** Claystone / Fabian

**Mardale** Pearl Grey

**Stanley** Golden Oak / Bullion

**Nab** Pearl Grey / Harmony

**Starling** Sage / Bullion

**Rushmore** Chartwell Green / Spring

**Tove** Irish Oak / Satin

**Sanford Georgian** Irish Oak / Satin

**Tyree** Chartwell Green / Riviera