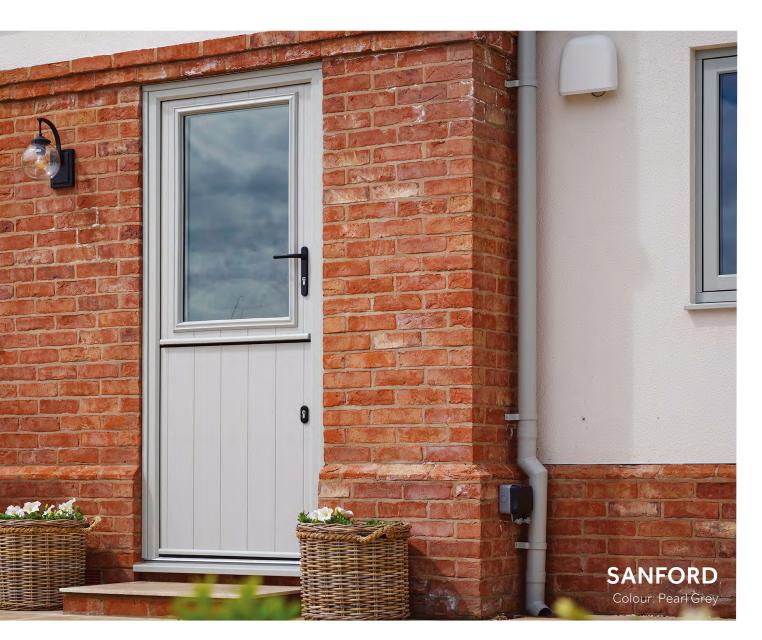

MALVERN Colour: Irish Oak Glass: Opus

**RUSHMORE GEORGIAN** Colour: Anthracite Grey Glass: Clear

**MARDALE** Colour: Golden Oak

**SANFORD** Colour: Duck Egg Glass: Linear