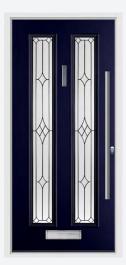

## Double doors.

Give your entrance instant wow-factor with a set of solid and secure double doors from Endurance. Our double doors are available in an extensive range of styles and finishes, and to offer versatility some of our designs available as an offset double door too.

Our full range of double door designs are available to view on our Door Designer at endurancedoors.co.uk

Scan here to find out more about our double doors.

**ABBOTT** Colour: Claystone Glass: Satin

**PEN** Colour: Golden Oak Glass: Satin

**TYREE** Colour: Elephant Grey Glass: Riviera

**MAY** Colour: Duck Egg Glass: Satin

**ALTO** Colour: Anthracite Grey Glass: Comete