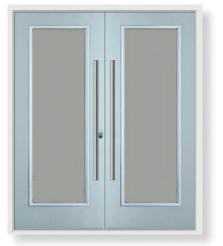

## Double doors.

Give your entrance instant wow-factor with a set of solid and secure double doors from Endurance. Our double doors are available in an extensive range of styles and finishes, and to offer versatility some of our designs available as an offset double door too.

Our full range of double door designs are available to view on our Door Designer at endurancedoors.co.uk

Scan here to find out more about our double doors.

**ABBOTT** Colour: Claystone Glass: Satin

**PEN** Colour: Golden Oak Glass: Satin

**TYREE** Colour: Elephant Grey Glass: Riviera

**MAY** Colour: Duck Egg Glass: Satin

**ALTO** Colour: Anthracite Grey Glass: Comete