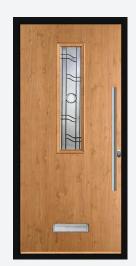

# The Country Collection

Designs full of rural charm. Doors from our Country Collection feature authentic shiplap detailing, giving them a rustic, handmade appeal. Choose one of our neutral shades such as Sage or Claystone to complete the country look.

## COUNTRY COLLECTION RANGE

**Abbott** Irish Oak / Bullion

**Algas** Golden Oak / Comete

**Brecon** Duck Egg

**Bredon** Chartwell Green

**Bruce** Anthracite Grey / Reeded

**Kit** Irish Oak / Fabian

**Cleeve** Pearl Grey / Satin