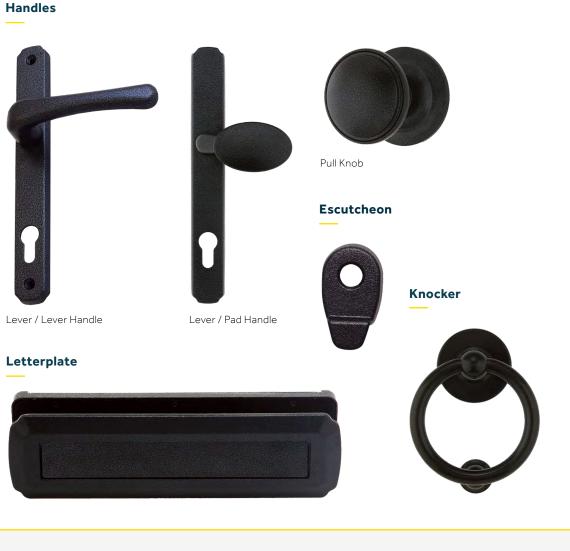

# Architectural hardware.

The architectural range delivers modern features that enhance the overall design, functionality, and aesthetic appeal of your door. Available in 3 eye catching colours, the entire range is perfectly co-ordinated to give a sleek and uniform look.

#### Handles

Knocker

Lever / Lever Handle

Lever / Pad Handle

#### Letterplate

When selecting items of hardware from different ranges, please be aware that there may be slight variations in colour and finish.