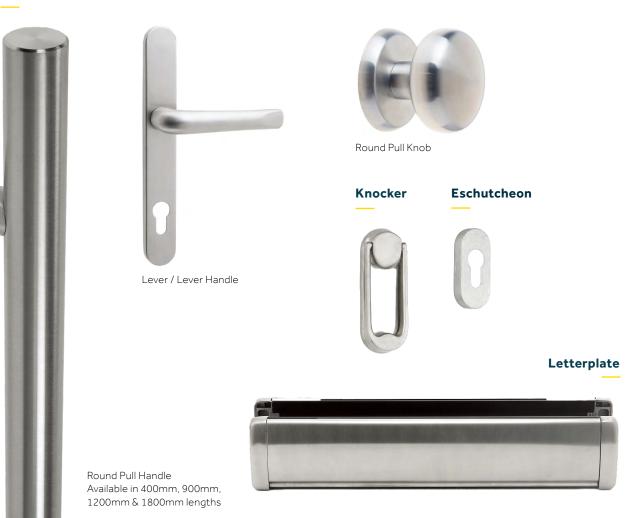

# Stainless steel hardware.

Designed to offer a sleek, modern aesthetic, the stainless steel range of hardware features rounded details and smooth curves.

#### Handles

Visit endurancedoors.co.uk or scan this QR code to view 3D spins of our hardware.

# Premium hardware.

Manufactured from the highest quality 316 Marine Grade Stainless Steel, our premium range will deliver the contemporary aesthetic sought for any modern home. When handling any of these accessories, you'll be struck by their quality, weight, and luxurious finish. Accessories within this range are available in stainless steel or matte black.

# Handles Round Pull Knob Square Pull Knob Escutcheon Lever Rose Handle Lever/ Lever Handle Knocker Letterplate Square Pull Handle Available in 900mm & 1200mm lengths. Matte Black only available in 1200mm **Available Colours**

Matte Black Stainless Steel